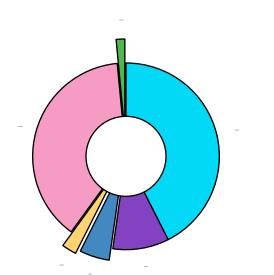

| Cannabinoid                | % Weight                                        | mg/g                |
|----------------------------|-------------------------------------------------|---------------------|
| CBDVA                      | <loq< td=""><td><loq< td=""></loq<></td></loq<> | <loq< td=""></loq<> |
| CBDV                       | <loq< td=""><td><loq< td=""></loq<></td></loq<> | <loq< td=""></loq<> |
| CBDA*                      | 6.0                                             | 60.0                |
| CBGA                       | 1.37                                            | 13.7                |
| CBG                        | <loq< td=""><td><loq< td=""></loq<></td></loq<> | <loq< td=""></loq<> |
| CBD*                       | 0.731                                           | 7.31                |
| THCV                       | <loq< td=""><td><loq< td=""></loq<></td></loq<> | <loq< td=""></loq<> |
| CBN                        | <loq< td=""><td><loq< td=""></loq<></td></loq<> | <loq< td=""></loq<> |
| d9-THC*                    | 0.290                                           | 2.90 /              |
| d8-THC*                    | 5.43                                            | 54.3                |
| CBC                        | <loq< td=""><td><loq< td=""></loq<></td></loq<> | <loq< td=""></loq<> |
| THCA*                      | 0.212                                           | 2.12                |
| Total Cannabinoids         |                                                 | 140.3               |
| *ORELAP Accredited Analyte |                                                 | ured                |