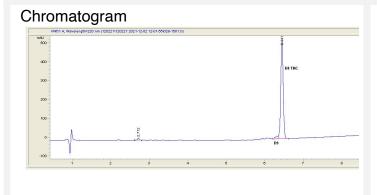

#### Cannabinoid Profile by HPLC

0.10%
Calculated THC Yield

0.00% Calculated CBD Yield

95.76%
Total Cannabinoids

| Cannabinoid                                       | % wt  | mg/g  |
|---------------------------------------------------|-------|-------|
| Delta-8-THC                                       | 95.66 | 956.6 |
| THC                                               | 0.1   | 1.0   |
| Total Cannabinoids                                | 95.76 | 957.6 |
| Calculated THC Yield                              | 0.10  | 1.00  |
| Calculated CBD Yield                              | 0.00  | 0.00  |
| Calculated Maximum THC Yield = THC + 0.877 * THCA |       |       |