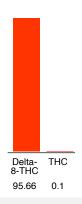

#### Cannabinoid Profile by HPLC

0.10%
Calculated THC Yield

0.00% Calculated CBD Yield

95.76%
Total Cannabinoids

| Cannabinoid                                       | % wt  | mg/g  |
|---------------------------------------------------|-------|-------|
| Delta-8-THC                                       | 95.66 | 956.6 |
| THC                                               | 0.1   | 1.0   |
| Total Cannabinoids                                | 95.76 | 957.6 |
| Calculated THC Yield                              | 0.10  | 1.00  |
| Calculated CBD Yield                              | 0.00  | 0.00  |
| Calculated Maximum THC Yield = THC + 0.877 * THCA |       |       |