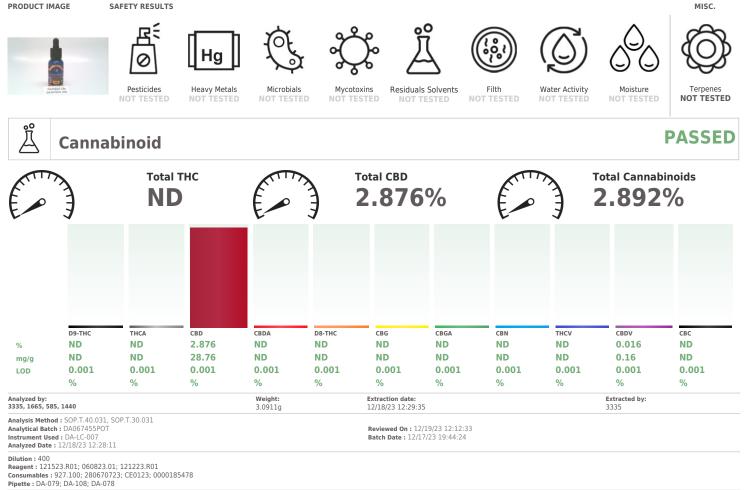

## PASSED

Hemp 3361 NW 55th St Fort Lauderdale, FL, 33309, US

PRODUCT IMAGE SAFETY RESULTS

Full Spectrum cannabinoid analysis utilizing High Performance Liquid Chromatography with UV detection in accordance with F.S. Rule 64ER20-39