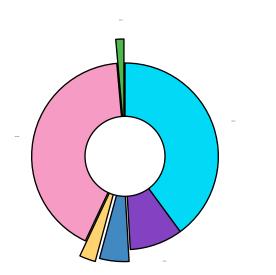

| <u>Cannabinoid</u>         | % Weight                                        | mg/g                |
|----------------------------|-------------------------------------------------|---------------------|
| CBDVA                      | <loq< td=""><td><loq< td=""></loq<></td></loq<> | <loq< td=""></loq<> |
| CBDV                       | <loq< td=""><td><loq< td=""></loq<></td></loq<> | <loq< td=""></loq<> |
| CBDA*                      | 5.66                                            | 56.6                |
| CBGA                       | 1.3                                             | 13.0                |
| CBG                        | <loq< td=""><td><loq< td=""></loq<></td></loq<> | <loq< td=""></loq<> |
| CBD*                       | 0.722                                           | 7.22                |
| THCV                       | <loq< td=""><td><loq< td=""></loq<></td></loq<> | <loq< td=""></loq<> |
| CBN                        | <loq< td=""><td><loq< td=""></loq<></td></loq<> | <loq< td=""></loq<> |
| d9-THC*                    | 0.300                                           | 3.00                |
| d8-THC*                    | 7.9                                             | 79.0                |
| CBC                        | <loq< td=""><td><loq< td=""></loq<></td></loq<> | <loq< td=""></loq<> |
| THCA*                      | 0.199                                           | 1.99                |
| Total Cannabinoids         | <b>i</b> 15.24                                  | 152.4               |
| *ORELAP Accredited Analyte |                                                 | ured                |