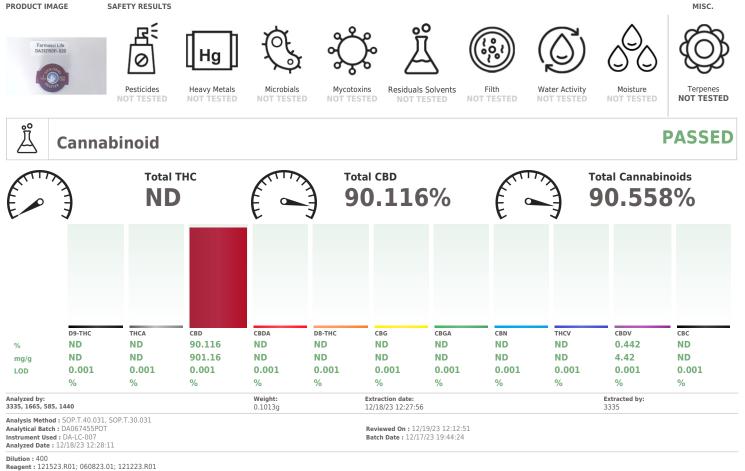

## Dec 19, 2023 | Farmasci Life - Blue Moon Hemp

3361 NW 55th St Fort Lauderdale, FL, 33309, US

PRODUCT IMAGE SAFETY RESULTS

Consumables : 927.100; 280670723; CE0123; 0000185478 Pipette : DA-079; DA-108; DA-078

Full Spectrum cannabinoid analysis utilizing High Performance Liquid Chromatography with UV detection in accordance with F.S. Rule 64ER20-39

This Kaycha Labs Certification shall not be reproduced, unless in its entirety, without written approval from Kaycha Labs. The results relate only to the material or product analyzed. ND=Not Detected, ppm=Parts Per Million, ppb=Parts Per Billion, RSD=Relative Standard Deviation. Limit of Detection (LOD) and Limit Of Quantitation (LOQ) are terms used to describe the smallest concentration that can be detected and reliably measured by an analytical procedure, respectively. Action Levels are State determined thresholds based on F.S. Rule 64ER20-39 and F.S. Rule 5K-4. The Measurement of Uncertainty (MU) error is available from the lab upon request. The "Decision Rule" for pass/fail does not include the MU. Any calculated totals may contain rounding errors.