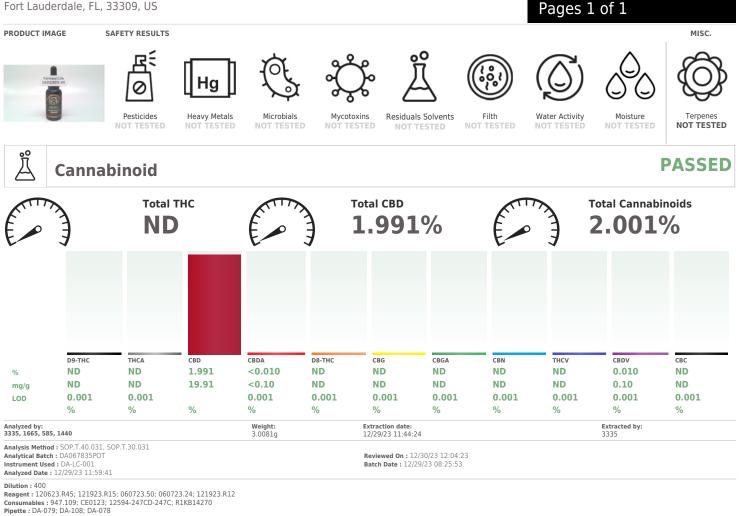

## PASSED

Full Spectrum cannabinoid analysis utilizing High Performance Liquid Chromatography with UV detection in accordance with F.S. Rule 64ER20-39

This Kaycha Labs Certification shall not be reproduced, unless in its entirety, without written approval from Kaycha Labs. The results relate only to the material or product analyzed. ND=Not Detected, ppm=Parts Per Million, ppb=Parts Per Billion, RSD=Relative Standard Deviation. Limit of Detection (LOD) and Limit Of Quantitation (LOQ) are terms used to describe the smallest concentration that can be detected and reliably measured by an analytical procedure, respectively. Action Levels are State determined thresholds based on F.S. Rule 64ER20-39 and F.S. Rule 5K-4. The Measurement of Uncertainty (MU) error is available from the lab upon request. The "Decision Rule" for pass/fail does not include the MU. Any calculated totals may contain rounding errors.