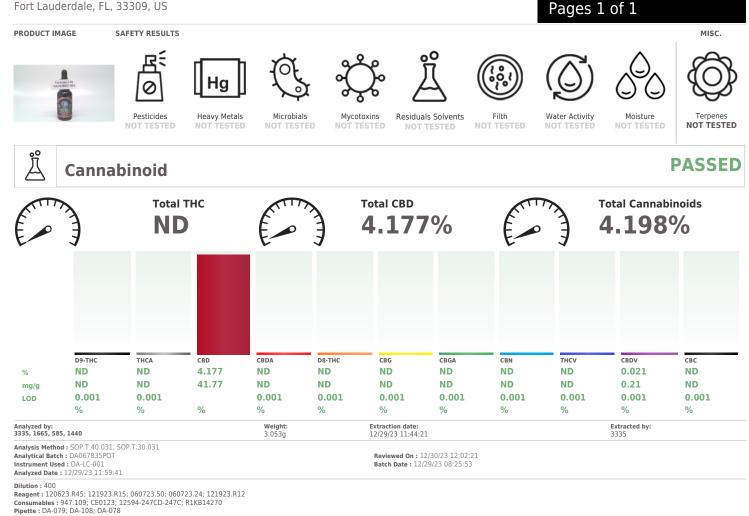

## **Certificate of Analysis COMPLIANCE FOR RETAIL**

Sample:DA31228012-004 Harvest/Lot ID: KND394 Batch#: KND394 Seed to Sale# 30ML Batch Date: 12/01/23 Sample Size Received: 3000 mg Total Amount: 3000 mg Retail Product Size: 3000 mg Ordered: 12/20/23 Sampled: 12/28/23 Completed: 12/30/23

## PASSED

3361 NW 55th St Fort Lauderdale, FL, 33309, US

Full Spectrum cannabinoid analysis utilizing High Performance Liquid Chromatography with UV detection in accordance with F.S. Rule 64ER20-39

This Kaycha Labs Certification shall not be reproduced, unless in its entirety, without written approval from Kaycha Labs. The results relate only to the material or product analyzed. ND=Not Detected, ppm=Parts Per Million, ppb=Parts Per Billion, RSD=Relative Standard Deviation. Limit of Detection (LOD) and Limit Of Quantitation (LOQ) are terms used to describe the smallest concentration that can be detected and reliably measured by an analytical procedure, respectively. Action Levels are State determined thresholds based on F.S. Rule 64ER20-39 and F.S. Rule 5K-4. The Measurement of Uncertainty (MU) error is available from the lab upon request. The "Decision Rule" for pass/fail does not include the MU. Any calculated totals may contain rounding errors.

## **Vivian Celestino** Lab Director

State License # CMTL-0002 ISO 17025 Accreditation # ISO/IEC 17025:2017 Accreditation PJLA Testing 97164

**Kaycha Labs** 

..... Berry Tincture 3000mg Matrix: Edible Type: Hemp Edible or Beverage