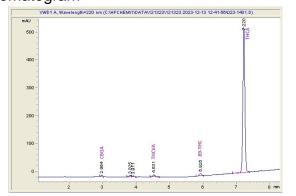

## Sample 180-082102-971

Mule Fuel

Sample Submitted: 1-13-2024; Report Date: 1-18-2024

# Mule Fuel

Plant Material: Infused Flower

#### Chromatogram



#### Cannabinoid Profile



## Cannabinoid Profile by HPLC

0.29%

Delta-9-THC

0.00%

**CBD** 

| Cannabinoid                          | % wt           | mg/g   |
|--------------------------------------|----------------|--------|
| CBGA                                 | 0.248          | 2.48   |
| THCVa                                | 0.396          | 3.96   |
| Delta-9-THC                          | 0.294          | 2.94   |
| THCA                                 | 31.39          | 313.92 |
| Total Cannabinoids                   | 32.33          | 323.3  |
| Calculated Total THC                 | 27.82          | 278.25 |
| Calculated CBD Yield                 | 0.00           | 0.00   |
| Calculated Total THC - Dolta 0 THC + | 0 077 * T⊔ C Λ |        |

Calculated Total THC = Delta-9