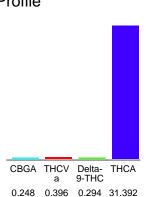

#### Cannabinoid Profile

## Cannabinoid Profile by HPLC

0.29%

Delta-9-THC

0.00%

**CBD** 

| Cannabinoid                          | % wt           | mg/g   |
|--------------------------------------|----------------|--------|
| CBGA                                 | 0.248          | 2.48   |
| THCVa                                | 0.396          | 3.96   |
| Delta-9-THC                          | 0.294          | 2.94   |
| THCA                                 | 31.39          | 313.92 |
| Total Cannabinoids                   | 32.33          | 323.3  |
| Calculated Total THC                 | 27.82          | 278.25 |
| Calculated CBD Yield                 | 0.00           | 0.00   |
| Calculated Total THC - Dolta 0 THC + | 0 077 * T⊔ C Λ |        |

Calculated Total THC = Delta-9-THC + 0.877 \* THCA Calculated Maximum CBD Yield = CBD + 0.877 \* CBDA

32.33%

**Total Cannabinoids** 