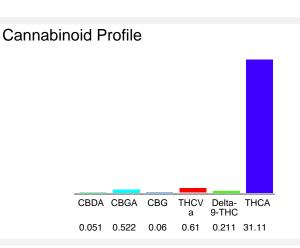

## Cannabinoid Profile by HPLC

| Cannabinoid                                       | % wt  | mg/g   |
|---------------------------------------------------|-------|--------|
| CBDA                                              | 0.051 | 0.51   |
| CBGA                                              | 0.522 | 5.122  |
| CBG                                               | 0.06  | 0.6    |
| THCVa                                             | 0.61  | 6.1    |
| Delta-9-THC                                       | 0.211 | 2.11   |
| THCA                                              | 31.11 | 311.12 |
| Total Cannabinoids                                | 32.56 | 325.64 |
| Calculated Total THC                              | 27.49 | 274.91 |
| Calculated CBD Yield                              | 0.04  | 0.44   |
| Calculated Total THC = Delta-9-THC + 0.877 * THCA |       |        |
| Calculated Maximum CBD Yield = CBD + 0.877 * CBDA |       |        |