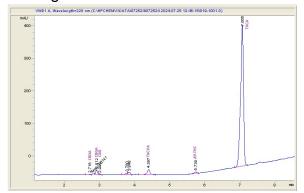

## Black Mamba

Sample Submitted: 07-25-2024; Report Date: 08-01-2024

## Black Mamba

Plant Material: Hemp Flower

## Chromatogram





## Cannabinoid Profile by HPLC



| Cannabinoid                                       | % wt  | mg/g   |
|---------------------------------------------------|-------|--------|
| CBDA                                              | 0.051 | 0.51   |
| CBGA                                              | 0.522 | 5.122  |
| CBG                                               | 0.06  | 0.6    |
| THCVa                                             | 0.61  | 6.1    |
| Delta-9-THC                                       | 0.211 | 2.11   |
| THCA                                              | 31.11 | 311.12 |
| Total Cannabinoids                                | 32.56 | 325.64 |
| Calculated Total THC                              | 27.49 | 274.91 |
| Calculated CBD Yield