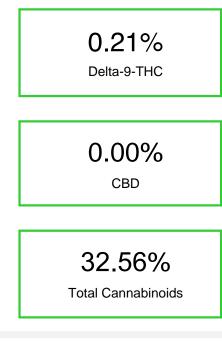

## Cannabinoid Profile by HPLC

| Cannabinoid                                       | % wt  | mg/g   |
|---------------------------------------------------|-------|--------|
| CBDA                                              | 0.051 | 0.51   |
| CBGA                                              | 0.522 | 5.122  |
| CBG                                               | 0.06  | 0.6    |
| THCVa                                             | 0.61  | 6.1    |
| Delta-9-THC                                       | 0.211 | 2.11   |
| THCA                                              | 31.11 | 311.12 |
| Total Cannabinoids                                | 32.56 | 325.64 |
| Calculated Total THC                              | 27.49 | 274.91 |
| Calculated CBD Yield                              | 0.04  | 0.44   |
| Calculated Total THC = Delta-9-THC + 0.877 * THCA |       |        |
| Calculated Maximum CBD Yield = CBD + 0.877 * CBDA |       |        |